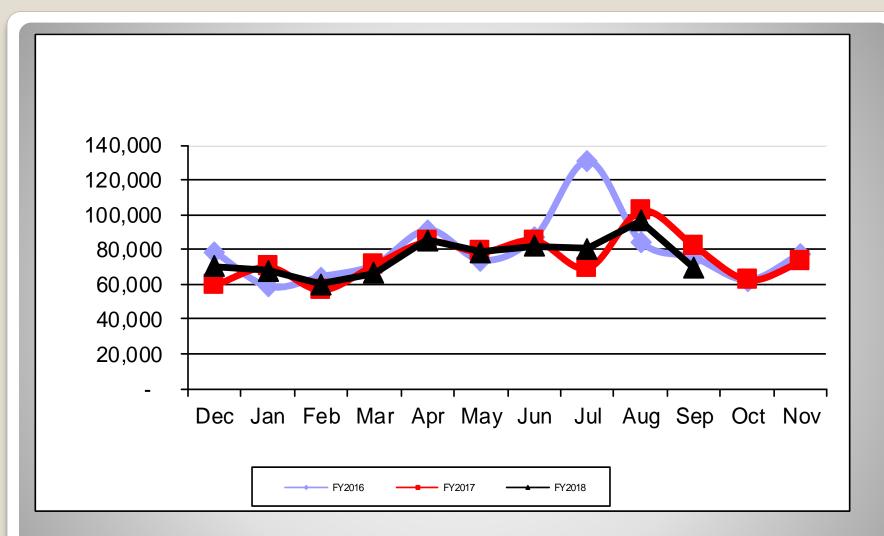

| \$0.00       | \$0.00     | \$0.00       | \$18,349.50   | (\$2,851.27) | \$146,674.51 | (\$143,823.24) |         | \$132,410.67   |
|                   |                                                   |              |            |              |               |              |              |                |         |                |

4060 KESLINGER ROAD, GENEVA, IL 60134 - PH: 630.232.3555, FAX: 630.232.3585

# Kane County Animal Control

Mon, Wed, & Fri 8:30A - 4:30P | Tues & Thurs 8:30A - 6:00P | Sat 9:00 A - 12:00p | Closed Holidays ANIMAL CONTROL WARDEN ON CALL 24 HOURS A DAY FOR EMERGENCIES

# Animal Control's Monthly Financial Status

For The Month Ended September 30, 2018

**Brett Youngsteadt Administrator** 

Prepared By: Kinnell J. Snowden



Revenue for September 2016, 2017 and 2018 is \$74,847, \$82,129 and \$69,076 respectively.

# Total Revenue



Expense for September 2016, 2017 and 2018 is \$53,925, \$51,916 and \$50,727

# Total Expense

# Report of Kane County Animal Control - October, 2018



|                             |          |          | Fiscal Year 2018 | Fiscal Year 2017 |
|-----------------------------|----------|----------|------------------|------------------|
| Number of Tags Purchased    | Sep-2018 | Sep-2017 | YTD              | YTD              |
| 1 Year Dog                  | 1,307    | 1,850    | 17,462           | 19,178           |
| Cat                         | 510      | 731      | 6,982            | 7,513            |
| Ferret                      | 0        | 0        | 0                | 0