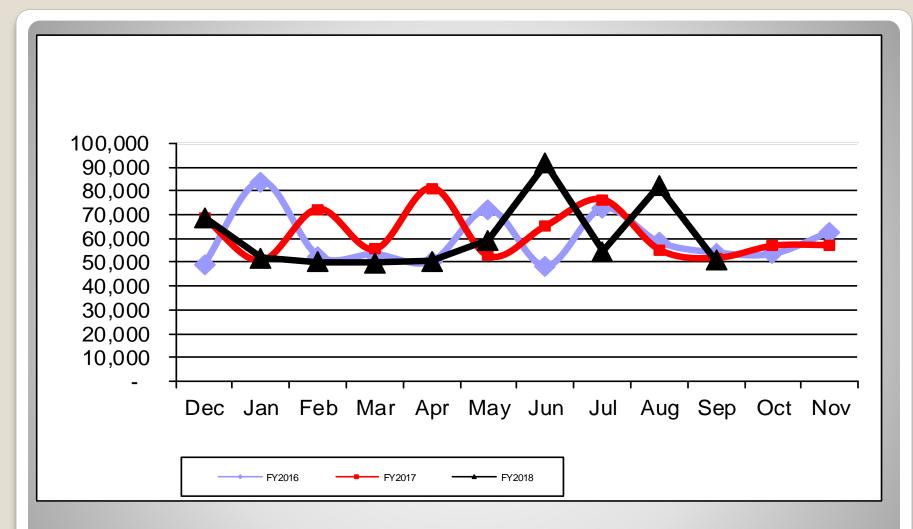

146,674.51 | (\$143,823.24) |         | \$132,410.67   |
|                   |                                                   |              |            |              |               |              |              |                |         |                |

4060 KESLINGER ROAD, GENEVA, IL 60134 - PH: 630.232.3555, FAX: 630.232.3585

# Kane County Animal Control

Mon, Wed, & Fri 8:30A - 4:30P | Tues & Thurs 8:30A - 6:00P | Sat 9:00 A - 12:00p | Closed Holidays ANIMAL CONTROL WARDEN ON CALL 24 HOURS A DAY FOR EMERGENCIES

# Animal Control's Monthly Financial Status

For The Month Ended September 30, 2018

**Brett Youngsteadt Administrator** 

Prepared By: Kinnell J. Snowden



Revenue for September 2016, 2017 and 2018 is \$74,847, \$82,129 and \$69,076 respectively.

# Total Revenue



Expense for September 2016, 2017 and 2018 is \$53,925, \$51,916 and \$50,727

# Total Expense

# Report of Kane County Animal Control - October, 2018



|                             |          |          | Fiscal Year 2018 | Fiscal Year 2017 |
|-----------------------------|----------|----------|------------------|------------------|
| Number of Tags Purchased    | Sep-2018 | Sep-2017 | YTD              | YTD              |
| 1 Year Dog                  | 1,307    | 1,850    | 17,462           | 19,178           |
| Cat                         | 510      | 731      | 6,982            | 7,513            |
| Ferret                      | 0        | 0        | 0                | 0                |
| 3 Year Dog                  | 826      | 1,213    | 9,608            | 10,877           |
|