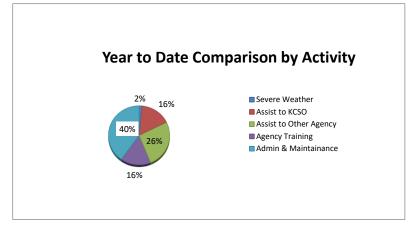

367.70 | 130.00 | 489.25 | 404.75 | 402.50 | 469.00 | 688.50 | 645.75 | 411.50 | 0.00   | 0.00   | 4,249.45       |              |
| Average 1998 - 2017    | 353.69 | 422.03 | 508.65 | 536.36 | 675.75 | 656.82 | 786.58 | 762.76 | 708.95 | 587.72 | 540.71 | 458.56 | 6,998.58       | 583.22       |
| Number of Call Outs    |        |        |        |        |        |        |        |        |        |        |        |        | Total          | Average      |
| FY 2018                | 4      | 8      | 3      | 3      | 9      | 9      | 14     | 13     | 10     | 16     |        |        | 89             | 9            |
| Average 1998 - 2017    | 6.65   | 6.25   | 6.2    | 5.65   | 9      | 9.6    | 12.75  | 12.4   | 9.15   | 7.6    | 7.9    | 7.05   | 100.2          | 8            |





### FY 2018 Volunteer Manhours vs Monthly Average



#### **OEM Callout Breakdown**

| Date             | Called by            | Paged Out | Where / What                                                           | We assisted with:   | Area Assisted:   |
|------------------|----------------------|-----------|------------------------------------------------------------------------|---------------------|------------------|
| Emergency Re     | sponse               |           |                                                                        |                     |                  |
| 9/1/18           | Highland Park Police | 7:00      | Search and Recovery of the Lake Michigan Shoreline for missing kayaker | Search and Recovery | Lake County      |
| 9/2/18           | Kane Count